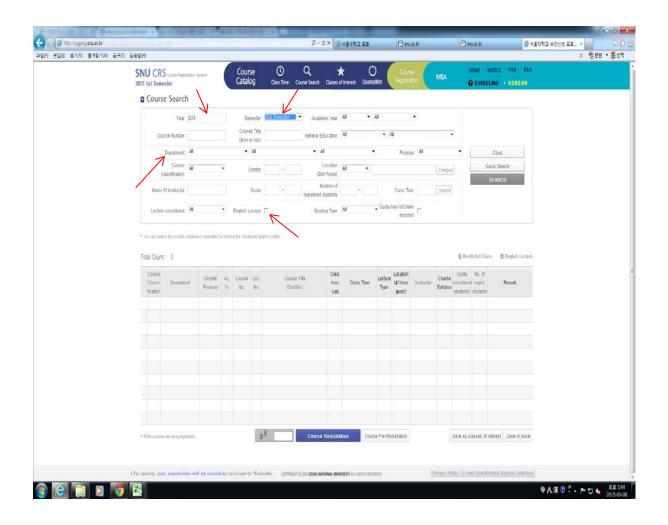

You can set the year and semester as you want. Tick "English Lecture" if you want to see the English course list only. You can also choose a department if you want to see the course list of a certain department.

 $1^{st}$  semester = Spring semester (March 2 ~ Middle of June)

2<sup>nd</sup> semester = Fall semester (September 1 ~ Middle of December)